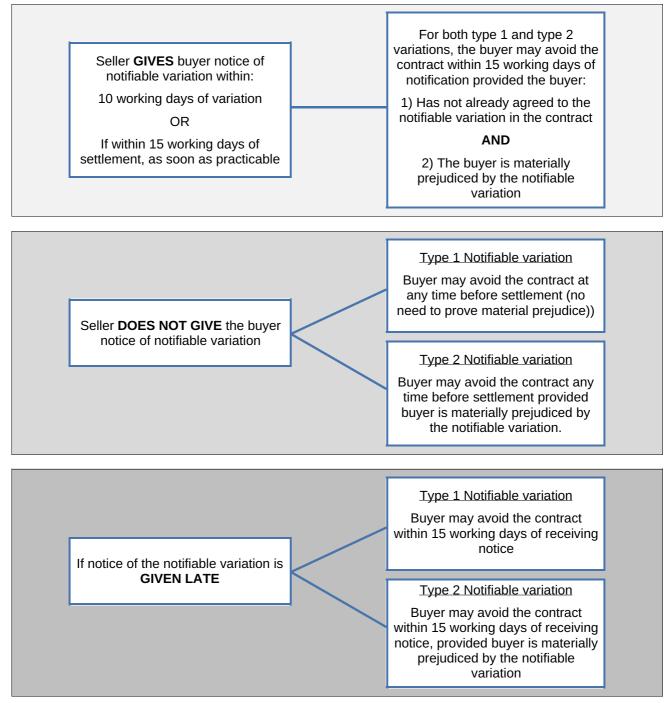

# contract for sale of land or strata title by offer and acceptance

| WARNING - If the warning - If the warning - If the theorem is the second | he Buyer is not a<br>he Purchase Price          | n Australian<br>e is \$750,00 | Citizen or Perm<br>0 or more a With | anent Resid<br>hholding Ta> | ent or a New<br>may apply t | v Zealand Citi<br>to this Contra | zen ther<br>act (see 2 | n FIRB approval (a<br>2022 General Cond | the last person ex<br>nd a special condit<br>ition 3.7).<br>in an attached GST | ion to this C | Contract) may                            | ·            |
|--------------------------------------------------------------------------------------------------------------------------------------------------------------------------------------------------------------------------------------------------------------------------------------------------------------------------------------------------------------------------------------------------------------------------------------------------------------------------------------------------------------------------------------------------------------------------------------------------------------------------------------------------------------------------------------------------------------------------------------------------------------------------------------------------------------------------------------------------------------------------------------------------------------------------------------------------------------------------------------------------------------------------------------------------------------------------------------------------------------------------------------------------------------------------------------------------------------------------------------------------------------------------------------------------------------------------------------------------------------------------------------------------------------------------------------------------------------------------------------------------------------------------------------------------------------------------------------------------------------------------------------------------------------------------------------------------------------------------------------------------------------------------------------------------------------------------------------------------------------------------------------------------------------------------------------------------------------------------------------------------------------------------------------------------------------------------------------------------------------------------------|-------------------------------------------------|-------------------------------|-------------------------------------|-----------------------------|-----------------------------|----------------------------------|------------------------|-----------------------------------------|--------------------------------------------------------------------------------|---------------|------------------------------------------|--------------|
| TO:                                                                                                                                                                                                                                                                                                                                                                                                                                                                                                                                                                                                                                                                                                                                                                                                                                                                                                                                                                                                                                                                                                                                                                                                                                                                                                                                                                                                                                                                                                                                                                                                                                                                                                                                                                                                                                                                                                                                                                                                                                                                                                                            |                                                 |                               |                                     |                             |                             |                                  |                        |                                         | al Estate Gene                                                                 |               |                                          |              |
| Address                                                                                                                                                                                                                                                                                                                                                                                                                                                                                                                                                                                                                                                                                                                                                                                                                                                                                                                                                                                                                                                                                                                                                                                                                                                                                                                                                                                                                                                                                                                                                                                                                                                                                                                                                                                                                                                                                                                                                                                                                                                                                                                        | 6/160 Scarb                                     |                               |                                     |                             |                             |                                  |                        |                                         |                                                                                |               |                                          |              |
|                                                                                                                                                                                                                                                                                                                                                                                                                                                                                                                                                                                                                                                                                                                                                                                                                                                                                                                                                                                                                                                                                                                                                                                                                                                                                                                                                                                                                                                                                                                                                                                                                                                                                                                                                                                                                                                                                                                                                                                                                                                                                                                                |                                                 |                               |                                     |                             |                             |                                  |                        |                                         |                                                                                |               |                                          |              |
| Suburb                                                                                                                                                                                                                                                                                                                                                                                                                                                                                                                                                                                                                                                                                                                                                                                                                                                                                                                                                                                                                                                                                                                                                                                                                                                                                                                                                                                                                                                                                                                                                                                                                                                                                                                                                                                                                                                                                                                                                                                                                                                                                                                         | Mount Hawt                                      | thorn                         |                                     |                             |                             |                                  |                        |                                         | State WA                                                                       |               | Postcode                                 | 6016         |
| As Agent for                                                                                                                                                                                                                                                                                                                                                                                                                                                                                                                                                                                                                                                                                                                                                                                                                                                                                                                                                                                                                                                                                                                                                                                                                                                                                                                                                                                                                                                                                                                                                                                                                                                                                                                                                                                                                                                                                                                                                                                                                                                                                                                   | r the Seller /                                  | <del>Juyer</del>              |                                     |                             |                             |                                  |                        |                                         |                                                                                |               | L. L |              |
| THE BUYER                                                                                                                                                                                                                                                                                                                                                                                                                                                                                                                                                                                                                                                                                                                                                                                                                                                                                                                                                                                                                                                                                                                                                                                                                                                                                                                                                                                                                                                                                                                                                                                                                                                                                                                                                                                                                                                                                                                                                                                                                                                                                                                      |                                                 |                               |                                     |                             |                             |                                  |                        |                                         |                                                                                |               |                                          |              |
| Name                                                                                                                                                                                                                                                                                                                                                                                                                                                                                                                                                                                                                                                                                                                                                                                                                                                                                                                                                                                                                                                                                                                                                                                                                                                                                                                                                                                                                                                                                                                                                                                                                                                                                                                                                                                                                                                                                                                                                                                                                                                                                                                           |                                                 |                               |                                     |                             |                             |                                  |                        |                                         |                                                                                |               |                                          |              |
| Address                                                                                                                                                                                                                                                                                                                                                                                                                                                                                                                                                                                                                                                                                                                                                                                                                                                                                                                                                                                                                                                                                                                                                                                                                                                                                                                                                                                                                                                                                                                                                                                                                                                                                                                                                                                                                                                                                                                                                                                                                                                                                                                        |                                                 |                               |                                     |                             |                             |                                  |                        |                                         |                                                                                |               |                                          |              |
|                                                                                                                                                                                                                                                                                                                                                                                                                                                                                                                                                                                                                                                                                                                                                                                                                                                                                                                                                                                                                                                                                                                                                                                                                                                                                                                                                                                                                                                                                                                                                                                                                                                                                                                                                                                                                                                                                                                                                                                                                                                                                                                                |                                                 |                               |                                     |                             |                             |                                  |                        |                                         | <b>c</b>                                                                       |               | - · · [                                  |              |
| Suburb                                                                                                                                                                                                                                                                                                                                                                                                                                                                                                                                                                                                                                                                                                                                                                                                                                                                                                                                                                                                                                                                                                                                                                                                                                                                                                                                                                                                                                                                                                                                                                                                                                                                                                                                                                                                                                                                                                                                                                                                                                                                                                                         |                                                 |                               |                                     |                             |                             |                                  |                        |                                         | State                                                                          |               | Postcode                                 |              |
| Name                                                                                                                                                                                                                                                                                                                                                                                                                                                                                                                                                                                                                                                                                                                                                                                                                                                                                                                                                                                                                                                                                                                                                                                                                                                                                                                                                                                                                                                                                                                                                                                                                                                                                                                                                                                                                                                                                                                                                                                                                                                                                                                           |                                                 |                               |                                     |                             |                             |                                  |                        |                                         |                                                                                |               |                                          |              |
| Address                                                                                                                                                                                                                                                                                                                                                                                                                                                                                                                                                                                                                                                                                                                                                                                                                                                                                                                                                                                                                                                                                                                                                                                                                                                                                                                                                                                                                                                                                                                                                                                                                                                                                                                                                                                                                                                                                                                                                                                                                                                                                                                        |                                                 |                               |                                     |                             |                             |                                  |                        |                                         |                                                                                |               |                                          |              |
|                                                                                                                                                                                                                                                                                                                                                                                                                                                                                                                                                                                                                                                                                                                                                                                                                                                                                                                                                                                                                                                                                                                                                                                                                                                                                                                                                                                                                                                                                                                                                                                                                                                                                                                                                                                                                                                                                                                                                                                                                                                                                                                                |                                                 |                               |                                     |                             |                             |                                  |                        |                                         | <b>c</b>                                                                       |               | - · · [                                  |              |
| Suburb                                                                                                                                                                                                                                                                                                                                                                                                                                                                                                                                                                                                                                                                                                                                                                                                                                                                                                                                                                                                                                                                                                                                                                                                                                                                                                                                                                                                                                                                                                                                                                                                                                                                                                                                                                                                                                                                                                                                                                                                                                                                                                                         |                                                 |                               |                                     | ad at                       |                             |                                  |                        |                                         | State                                                                          |               | Postcode                                 |              |
| OFFERS TO F                                                                                                                                                                                                                                                                                                                                                                                                                                                                                                                                                                                                                                                                                                                                                                                                                                                                                                                                                                                                                                                                                                                                                                                                                                                                                                                                                                                                                                                                                                                                                                                                                                                                                                                                                                                                                                                                                                                                                                                                                                                                                                                    | Buyer consent<br>PURCHASE th<br>Conditions at 1 | he Land a                     | nd Property (                       | Chattels s                  | et out in t                 | the Sched                        | ule ("F                | Property") with                         | vacant posses<br>and Special Co                                                | ssion unle    | ess stated                               | otherwise in |
| Sole own                                                                                                                                                                                                                                                                                                                                                                                                                                                                                                                                                                                                                                                                                                                                                                                                                                                                                                                                                                                                                                                                                                                                                                                                                                                                                                                                                                                                                                                                                                                                                                                                                                                                                                                                                                                                                                                                                                                                                                                                                                                                                                                       |                                                 | nt Tenant                     |                                     |                             |                             |                                  |                        | ded shares                              |                                                                                |               |                                          |              |
|                                                                                                                                                                                                                                                                                                                                                                                                                                                                                                                                                                                                                                                                                                                                                                                                                                                                                                                                                                                                                                                                                                                                                                                                                                                                                                                                                                                                                                                                                                                                                                                                                                                                                                                                                                                                                                                                                                                                                                                                                                                                                                                                |                                                 |                               |                                     |                             |                             |                                  |                        |                                         |                                                                                |               |                                          |              |
|                                                                                                                                                                                                                                                                                                                                                                                                                                                                                                                                                                                                                                                                                                                                                                                                                                                                                                                                                                                                                                                                                                                                                                                                                                                                                                                                                                                                                                                                                                                                                                                                                                                                                                                                                                                                                                                                                                                                                                                                                                                                                                                                |                                                 |                               |                                     |                             |                             |                                  |                        |                                         |                                                                                |               |                                          |              |
|                                                                                                                                                                                                                                                                                                                                                                                                                                                                                                                                                                                                                                                                                                                                                                                                                                                                                                                                                                                                                                                                                                                                                                                                                                                                                                                                                                                                                                                                                                                                                                                                                                                                                                                                                                                                                                                                                                                                                                                                                                                                                                                                |                                                 |                               |                                     |                             | 9                           | SCHEDUL                          | .E                     |                                         |                                                                                |               |                                          |              |
| The <b>Property</b>                                                                                                                                                                                                                                                                                                                                                                                                                                                                                                                                                                                                                                                                                                                                                                                                                                                                                                                                                                                                                                                                                                                                                                                                                                                                                                                                                                                                                                                                                                                                                                                                                                                                                                                                                                                                                                                                                                                                                                                                                                                                                                            |                                                 |                               |                                     |                             |                             |                                  |                        |                                         |                                                                                |               |                                          |              |
| Address                                                                                                                                                                                                                                                                                                                                                                                                                                                                                                                                                                                                                                                                                                                                                                                                                                                                                                                                                                                                                                                                                                                                                                                                                                                                                                                                                                                                                                                                                                                                                                                                                                                                                                                                                                                                                                                                                                                                                                                                                                                                                                                        | 11 Est Lane                                     |                               |                                     |                             |                             |                                  |                        |                                         |                                                                                |               |                                          |              |
| Suburb                                                                                                                                                                                                                                                                                                                                                                                                                                                                                                                                                                                                                                                                                                                                                                                                                                                                                                                                                                                                                                                                                                                                                                                                                                                                                                                                                                                                                                                                                                                                                                                                                                                                                                                                                                                                                                                                                                                                                                                                                                                                                                                         | Ashby                                           |                               |                                     |                             |                             |                                  |                        |                                         | State WA                                                                       |               | Postcode                                 | 6065         |
| Lot 6                                                                                                                                                                                                                                                                                                                                                                                                                                                                                                                                                                                                                                                                                                                                                                                                                                                                                                                                                                                                                                                                                                                                                                                                                                                                                                                                                                                                                                                                                                                                                                                                                                                                                                                                                                                                                                                                                                                                                                                                                                                                                                                          | <b>Deposited</b>                                | <del>/Survey</del> /          | Strata/ <del>Diagr</del>            | <del>am/</del> Plan         | 65480                       |                                  | Wh                     | iole / <del>Part-</del> Vo              | 2825                                                                           |               | Folio 957                                |              |
| A <b>deposit</b> of                                                                                                                                                                                                                                                                                                                                                                                                                                                                                                                                                                                                                                                                                                                                                                                                                                                                                                                                                                                                                                                                                                                                                                                                                                                                                                                                                                                                                                                                                                                                                                                                                                                                                                                                                                                                                                                                                                                                                                                                                                                                                                            | \$                                              |                               | of which \$ <b>(</b>                | 0.00                        | is                          | paid now a                       | and \$                 |                                         | to be paid v                                                                   | vithin 7      | days o                                   | facceptance  |
| to be held by                                                                                                                                                                                                                                                                                                                                                                                                                                                                                                                                                                                                                                                                                                                                                                                                                                                                                                                                                                                                                                                                                                                                                                                                                                                                                                                                                                                                                                                                                                                                                                                                                                                                                                                                                                                                                                                                                                                                                                                                                                                                                                                  | / First Nation                                  | nal Real E                    | state Genes                         | sis                         |                             |                                  |                        |                                         |                                                                                |               |                                          |              |
| ("the Deposit                                                                                                                                                                                                                                                                                                                                                                                                                                                                                                                                                                                                                                                                                                                                                                                                                                                                                                                                                                                                                                                                                                                                                                                                                                                                                                                                                                                                                                                                                                                                                                                                                                                                                                                                                                                                                                                                                                                                                                                                                                                                                                                  | Holder"). The                                   | balance of                    | the Purchase                        | e Price to l                | pe paid on                  | the Settler                      | ment D                 | ate.                                    |                                                                                |               |                                          |              |
| Purchase Pri                                                                                                                                                                                                                                                                                                                                                                                                                                                                                                                                                                                                                                                                                                                                                                                                                                                                                                                                                                                                                                                                                                                                                                                                                                                                                                                                                                                                                                                                                                                                                                                                                                                                                                                                                                                                                                                                                                                                                                                                                                                                                                                   | ice                                             |                               |                                     |                             |                             |                                  |                        |                                         |                                                                                |               |                                          |              |
| Settlement I                                                                                                                                                                                                                                                                                                                                                                                                                                                                                                                                                                                                                                                                                                                                                                                                                                                                                                                                                                                                                                                                                                                                                                                                                                                                                                                                                                                                                                                                                                                                                                                                                                                                                                                                                                                                                                                                                                                                                                                                                                                                                                                   |                                                 |                               |                                     |                             |                             |                                  |                        |                                         |                                                                                |               |                                          |              |
| Property Cha<br>including                                                                                                                                                                                                                                                                                                                                                                                                                                                                                                                                                                                                                                                                                                                                                                                                                                                                                                                                                                                                                                                                                                                                                                                                                                                                                                                                                                                                                                                                                                                                                                                                                                                                                                                                                                                                                                                                                                                                                                                                                                                                                                      | attels All fixe<br>applica                      | d floor co<br>able.           | verings, ligh                       | nt fittings,                | window tr                   | reatments                        | and a                  | ll pool equipm                          | ent as inspect                                                                 | ted and w     | vhere                                    |              |
|                                                                                                                                                                                                                                                                                                                                                                                                                                                                                                                                                                                                                                                                                                                                                                                                                                                                                                                                                                                                                                                                                                                                                                                                                                                                                                                                                                                                                                                                                                                                                                                                                                                                                                                                                                                                                                                                                                                                                                                                                                                                                                                                |                                                 |                               |                                     | c                           |                             | wiтнноi                          |                        |                                         |                                                                                |               |                                          |              |
|                                                                                                                                                                                                                                                                                                                                                                                                                                                                                                                                                                                                                                                                                                                                                                                                                                                                                                                                                                                                                                                                                                                                                                                                                                                                                                                                                                                                                                                                                                                                                                                                                                                                                                                                                                                                                                                                                                                                                                                                                                                                                                                                |                                                 | -                             |                                     |                             |                             |                                  |                        |                                         | nd as defined i<br>/er is not requi                                            |               |                                          | YES VNO      |
| section 14                                                                                                                                                                                                                                                                                                                                                                                                                                                                                                                                                                                                                                                                                                                                                                                                                                                                                                                                                                                                                                                                                                                                                                                                                                                                                                                                                                                                                                                                                                                                                                                                                                                                                                                                                                                                                                                                                                                                                                                                                                                                                                                     | 1-250 of the T                                  | Taxation /                    | Administratic                       | on Act 195                  | 53 (Cth).                   | ieenieu to                       | DE NO,                 | , then the buy                          | lei is not iequi                                                               | iieu to iiia  | аке а рауп                               | ent unuer    |
| 3. If YES is t                                                                                                                                                                                                                                                                                                                                                                                                                                                                                                                                                                                                                                                                                                                                                                                                                                                                                                                                                                                                                                                                                                                                                                                                                                                                                                                                                                                                                                                                                                                                                                                                                                                                                                                                                                                                                                                                                                                                                                                                                                                                                                                 | ticked, then tl                                 | ne 'GST W                     | /ithholding A                       | Annexure'                   | should be                   | e attached                       | to this                | Contract.                               |                                                                                |               |                                          |              |
|                                                                                                                                                                                                                                                                                                                                                                                                                                                                                                                                                                                                                                                                                                                                                                                                                                                                                                                                                                                                                                                                                                                                                                                                                                                                                                                                                                                                                                                                                                                                                                                                                                                                                                                                                                                                                                                                                                                                                                                                                                                                                                                                | FIN                                             | ANCE C                        | LAUSE IS A                          | PPLICA                      | BLE                         |                                  |                        | FINA                                    | NCE CLAUSE                                                                     | IS NOT        | TAPPLICA                                 | BLE          |
| LENDER/                                                                                                                                                                                                                                                                                                                                                                                                                                                                                                                                                                                                                                                                                                                                                                                                                                                                                                                                                                                                                                                                                                                                                                                                                                                                                                                                                                                                                                                                                                                                                                                                                                                                                                                                                                                                                                                                                                                                                                                                                                                                                                                        |                                                 |                               |                                     |                             |                             |                                  |                        |                                         |                                                                                |               |                                          |              |
|                                                                                                                                                                                                                                                                                                                                                                                                                                                                                                                                                                                                                                                                                                                                                                                                                                                                                                                                                                                                                                                                                                                                                                                                                                                                                                                                                                                                                                                                                                                                                                                                                                                                                                                                                                                                                                                                                                                                                                                                                                                                                                                                | E BROKER (NB                                    | . If blank, can               | oe any)                             |                             |                             |                                  |                        | Signature of                            | the Buyer if Fi                                                                | inance Cla    | use IS NOT                               | annlicable   |
|                                                                                                                                                                                                                                                                                                                                                                                                                                                                                                                                                                                                                                                                                                                                                                                                                                                                                                                                                                                                                                                                                                                                                                                                                                                                                                                                                                                                                                                                                                                                                                                                                                                                                                                                                                                                                                                                                                                                                                                                                                                                                                                                | ME: 4pm on:                                     | <u> </u>                      |                                     |                             |                             |                                  |                        | Signature of                            | the buyer in th                                                                |               |                                          | аррисаріс    |
| AMOUNT C                                                                                                                                                                                                                                                                                                                                                                                                                                                                                                                                                                                                                                                                                                                                                                                                                                                                                                                                                                                                                                                                                                                                                                                                                                                                                                                                                                                                                                                                                                                                                                                                                                                                                                                                                                                                                                                                                                                                                                                                                                                                                                                       | JF LUAN:                                        |                               |                                     |                             |                             |                                  |                        |                                         |                                                                                |               |                                          |              |
| SIGNATUR                                                                                                                                                                                                                                                                                                                                                                                                                                                                                                                                                                                                                                                                                                                                                                                                                                                                                                                                                                                                                                                                                                                                                                                                                                                                                                                                                                                                                                                                                                                                                                                                                                                                                                                                                                                                                                                                                                                                                                                                                                                                                                                       | E OF BUYER                                      | L                             |                                     |                             |                             |                                  |                        |                                         |                                                                                |               |                                          |              |
|                                                                                                                                                                                                                                                                                                                                                                                                                                                                                                                                                                                                                                                                                                                                                                                                                                                                                                                                                                                                                                                                                                                                                                                                                                                                                                                                                                                                                                                                                                                                                                                                                                                                                                                                                                                                                                                                                                                                                                                                                                                                                                                                |                                                 |                               |                                     |                             |                             |                                  |                        |                                         |                                                                                |               |                                          |              |
|                                                                                                                                                                                                                                                                                                                                                                                                                                                                                                                                                                                                                                                                                                                                                                                                                                                                                                                                                                                                                                                                                                                                                                                                                                                                                                                                                                                                                                                                                                                                                                                                                                                                                                                                                                                                                                                                                                                                                                                                                                                                                                                                |                                                 |                               |                                     |                             |                             |                                  |                        |                                         |                                                                                |               |                                          |              |
|                                                                                                                                                                                                                                                                                                                                                                                                                                                                                                                                                                                                                                                                                                                                                                                                                                                                                                                                                                                                                                                                                                                                                                                                                                                                                                                                                                                                                                                                                                                                                                                                                                                                                                                                                                                                                                                                                                                                                                                                                                                                                                                                |                                                 |                               |                                     |                             |                             |                                  |                        |                                         |                                                                                |               |                                          |              |
|                                                                                                                                                                                                                                                                                                                                                                                                                                                                                                                                                                                                                                                                                                                                                                                                                                                                                                                                                                                                                                                                                                                                                                                                                                                                                                                                                                                                                                                                                                                                                                                                                                                                                                                                                                                                                                                                                                                                                                                                                                                                                                                                |                                                 |                               |                                     |                             |                             |                                  |                        |                                         |                                                                                |               |                                          |              |
|                                                                                                                                                                                                                                                                                                                                                                                                                                                                                                                                                                                                                                                                                                                                                                                                                                                                                                                                                                                                                                                                                                                                                                                                                                                                                                                                                                                                                                                                                                                                                                                                                                                                                                                                                                                                                                                                                                                                                                                                                                                                                                                                |                                                 |                               |                                     |                             |                             |                                  |                        |                                         |                                                                                |               |                                          |              |